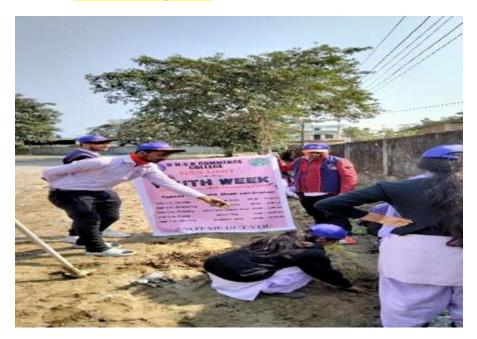

#### In-campus & Off-campus Cleanliness Drive on 14th October, 2022.

#### Mega Cleanliness Drive on 19th October, 2022

Plantation drive on 14th February, 2023

Tree plantation drive on the occasion of World Environment Day on 5<sup>th</sup> June, 2023.

**Other measures:** 