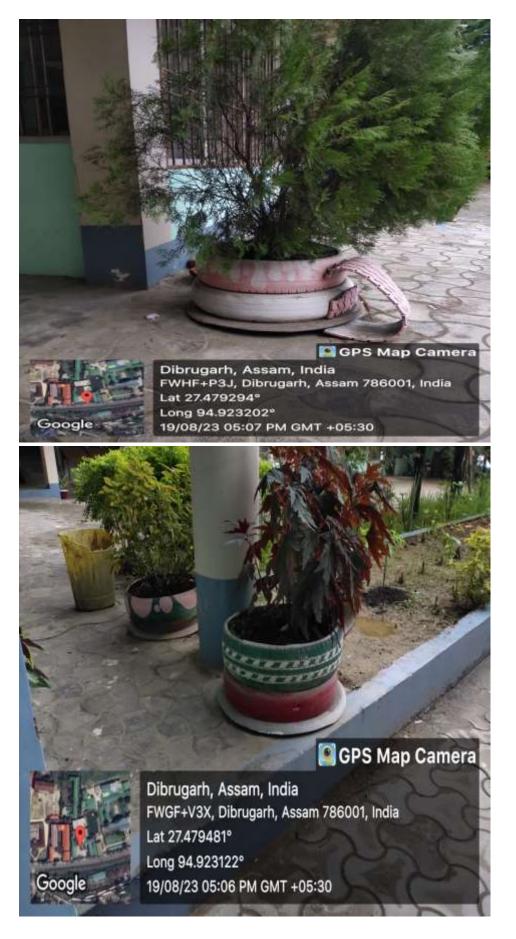

ber 2021.</u>



#### Plastic waste Collection Drive on 27th October 2021.





Training on Vermicomposting Project on 19th May, 2022





Tree plantation drive on the occasion of World Environment Day on 5th June, 2022.



#### In-campus & Off-campus Cleanliness Drive on 14th October, 2022.



#### Mega Cleanliness Drive on 19th October, 2022



Plantation drive on 14th February, 2023



Tree plantation drive on the occasion of World Environment Day on 5<sup>th</sup> June, 2023.



**Other measures:** 

Promotion of Reuse of non-degradable products

Seating Arrangement made of old Tyre (Principal's Chamber waiting)



#### Seating Arrangement made of old Tyre (office)



#### Flower Vase made of plastic box (Principal's Office)



### Old Tyres used for plantation: (Different locations)





\*\*\*\*\*