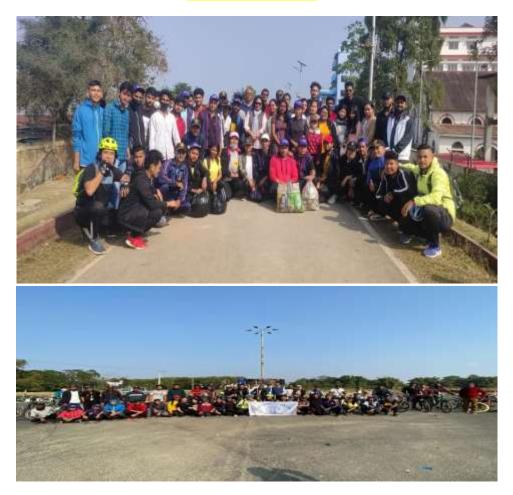

**Tree Plantation program:** 

Tree Plantation program on 2<sup>nd</sup> October 2020

Cleanliness drive and Cycle Rally on 26th January, 2021.

Celebration of 'Van Mahotsav' on virtually from 1st July-7th July, 2021