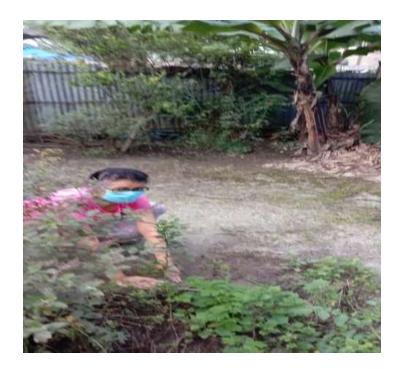

#### In-campus & Off-campus Cleanliness Drive on 14th October, 2022.

#### Mega Cleanliness Drive on 19th October, 2022

Plantation drive on 14th February, 2023

Tree plantation drive on the occasion of World Environment Day on 5<sup>th</sup> June, 2023.

**Other measures:** 