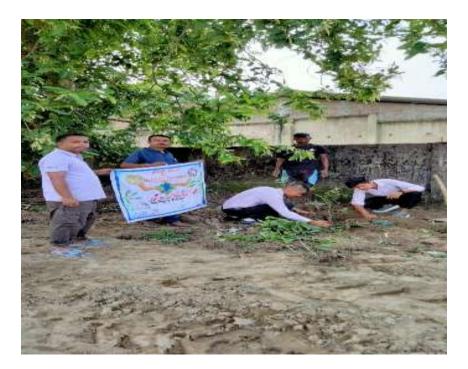

**Tree Plantation program:** 

Tree Plantation program on 2<sup>nd</sup> October 2020

Cleanliness drive and Cycle Rally on 26th January, 2021.

Celebration of 'Van Mahotsav' on virtually from 1st July-7th July, 2021

Observation of Independence Day along with Plantation Drive 15th August, 2021

Plantation Drive in association with the NGO- "AAHVAAN" on 19th September, 2021

<u>Plastic Collection Drive commemorating the "Azadi ka Amrit Mahotsav" on 23<sup>rd</sup> October 2021.</u>