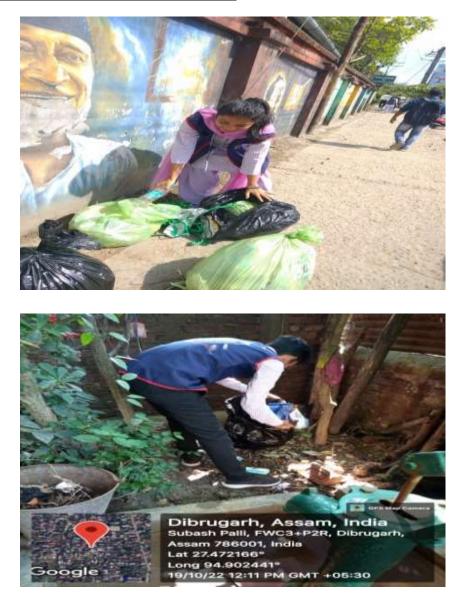

#### Mega Cleanliness Drive on 19th October, 2022

Plantation drive on 14th February, 2023

Tree plantation drive on the occasion of World Environment Day on 5<sup>th</sup> June, 2023.

**Other measures:** 