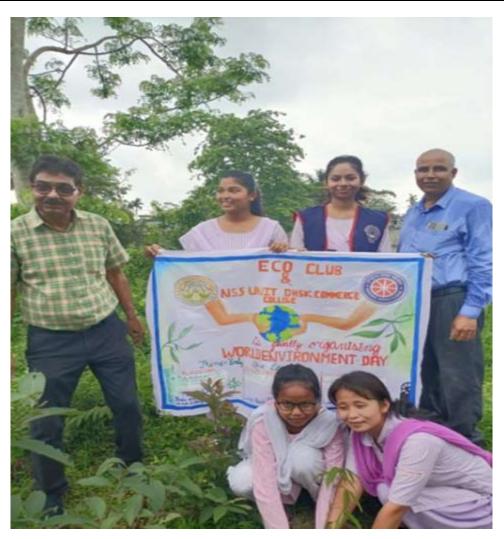

#### Mega Cleanliness Drive on 19th October, 2022

Plantation drive on 14th February, 2023

Tree plantation drive on the occasion of World Environment Day on 5<sup>th</sup> June, 2023.

**Other measures:** 