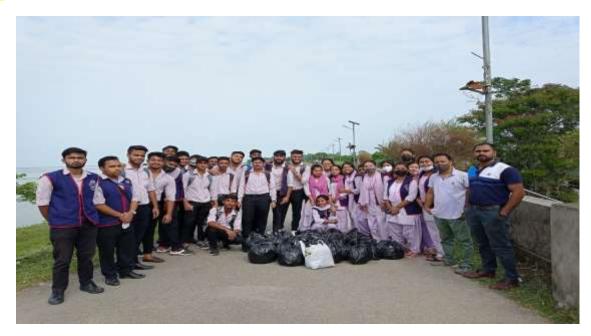

#### Plastic waste Collection Drive on 27th October 2021.

Training on Vermicomposting Project on 19th May, 2022

Tree plantation drive on the occasion of World Environment Day on 5th June, 2022.

#### In-campus & Off-campus Cleanliness Drive on 14th October, 2022.

#### Mega Cleanliness Drive on 19th October, 2022

Plantation drive on 14th February, 2023

Tree plantation drive on the occasion of World Environment Day on 5<sup>th</sup> June, 2023.

**Other measures:** 