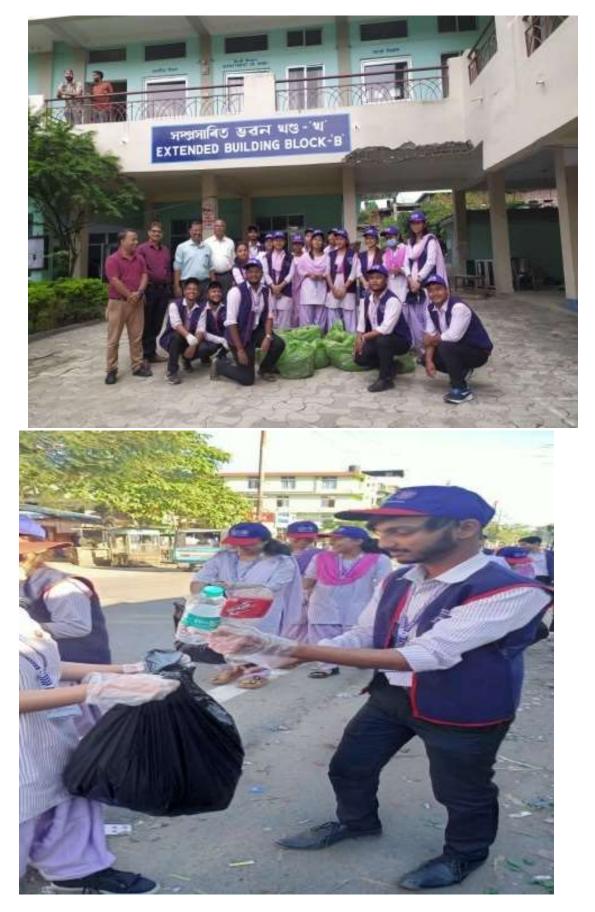

#### In-campus & Off-campus Cleanliness Drive on 14th October, 2022.

#### Mega Cleanliness Drive on 19th October, 2022

Plantation drive on 14th February, 2023

Tree plantation drive on the occasion of World Environment Day on 5<sup>th</sup> June, 2023.

**Other measures:** 