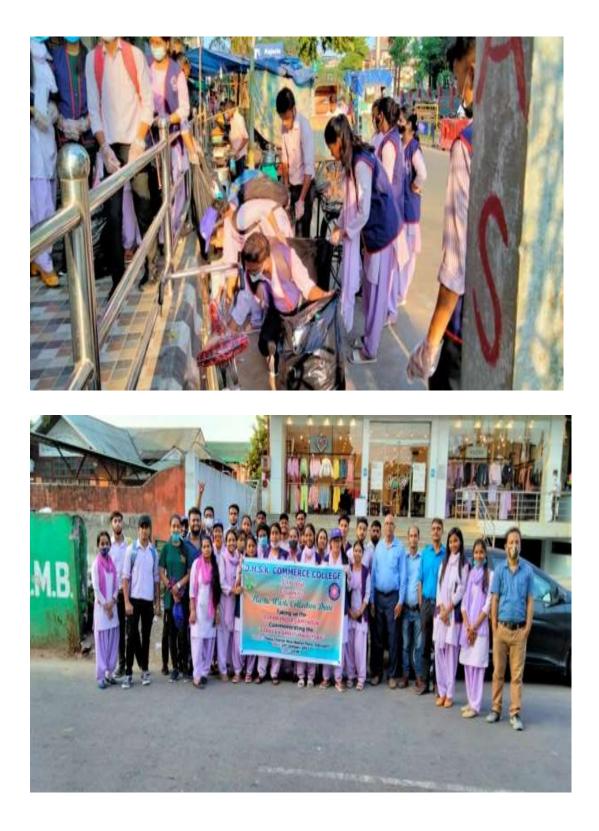

Observation of Independence Day along with Plantation Drive 15th August, 2021

Plantation Drive in association with the NGO- "AAHVAAN" on 19th September, 2021

<u>Plastic Collection Drive commemorating the "Azadi ka Amrit Mahotsav" on 23<sup>rd</sup> October 2021.</u>

#### Plastic waste Collection Drive on 27th October 2021.

Training on Vermicomposting Project on 19th May, 2022

Tree plantation drive on the occasion of World Environment Day on 5th June, 2022.

#### In-campus & Off-campus Cleanliness Drive on 14th October, 2022.

#### Mega Cleanliness Drive on 19th October, 2022

Plantation drive on 14th February, 2023

Tree plantation drive on the occasion of World Environment Day on 5<sup>th</sup> June, 2023.

**Other measures:** 