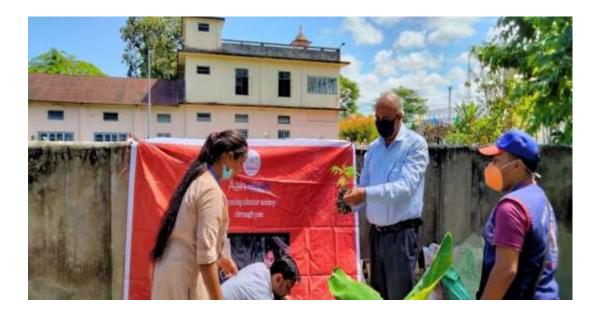

**Tree Plantation program:** 

Tree Plantation program on 2<sup>nd</sup> October 2020

Cleanliness drive and Cycle Rally on 26th January, 2021.

Celebration of 'Van Mahotsav' on virtually from 1st July-7th July, 2021

Observation of Independence Day along with Plantation Drive 15th August, 2021

Plantation Drive in association with the NGO- "AAHVAAN" on 19th September, 2021

<u>Plastic Collection Drive commemorating the "Azadi ka Amrit Mahotsav" on 23<sup>rd</sup> October 2021.</u>