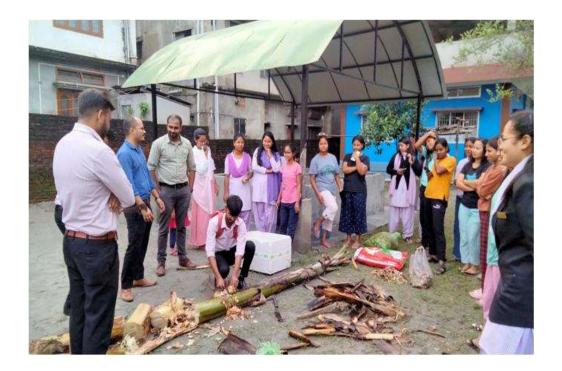

#### Plastic waste Collection Drive on 27th October 2021.

Training on Vermicomposting Project on 19th May, 2022

Tree plantation drive on the occasion of World Environment Day on 5th June, 2022.