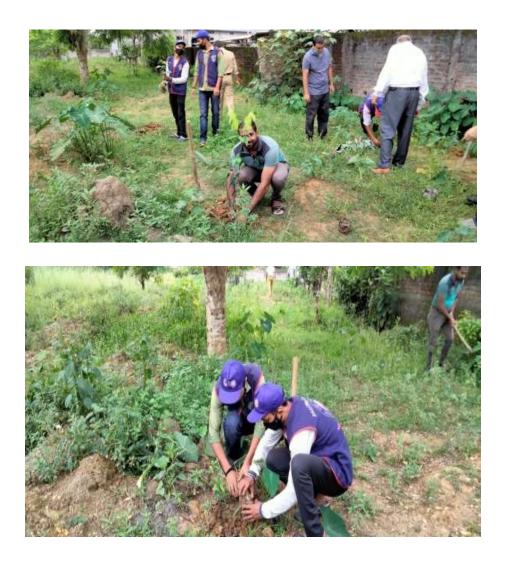

**Tree Plantation program:** 

Tree Plantation program on 2<sup>nd</sup> October 2020

Cleanliness drive and Cycle Rally on 26th January, 2021.

Celebration of 'Van Mahotsav' on virtually from 1st July-7th July, 2021

Observation of Independence Day along with Plantation Drive 15th August, 2021

Plantation Drive in association with the NGO- "AAHVAAN" on 19th September, 2021

<u>Plastic Collection Drive commemorating the "Azadi ka Amrit Mahotsav" on 23<sup>rd</sup> October 2021.</u>

#### Plastic waste Collection Drive on 27th October 2021.

Training on Vermicomposting Project on 19th May, 2022

Tree plantation drive on the occasion of World Environment Day on 5th June, 2022.