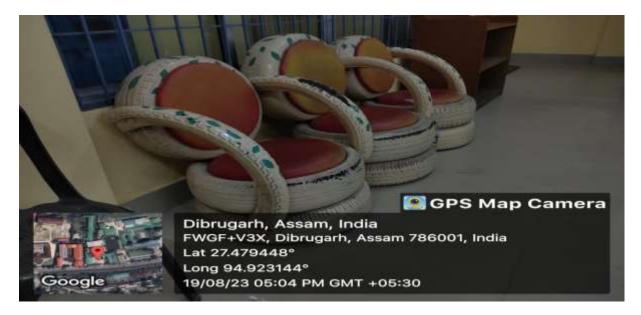

Promotion of Reuse of non-degradable products

Seating Arrangement made of old Tyre (Principal's Chamber waiting)