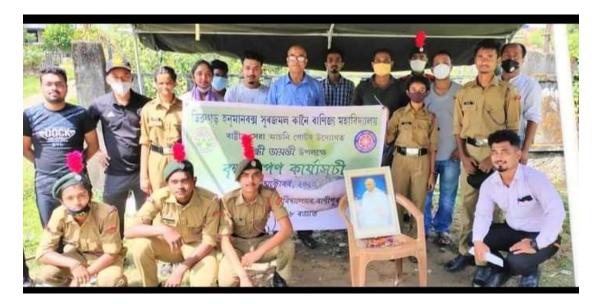

Observation of Independence Day along with Plantation Drive 15th August, 2021

Plantation Drive in association with the NGO- "AAHVAAN" on 19th September, 2021

<u>Plastic Collection Drive commemorating the "Azadi ka Amrit Mahotsav" on 23<sup>rd</sup> October 2021.</u>