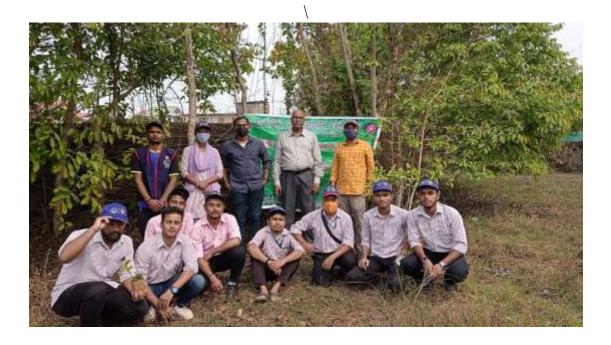

**Tree Plantation program:** 

Tree Plantation program on 2<sup>nd</sup> October 2020

Cleanliness drive and Cycle Rally on 26th January, 2021.

Celebration of 'Van Mahotsav' on virtually from 1st July-7th July, 2021

#### Plastic waste Collection Drive on 27th October 2021.

Training on Vermicomposting Project on 19th May, 2022

Tree plantation drive on the occasion of World Environment Day on 5th June, 2022.