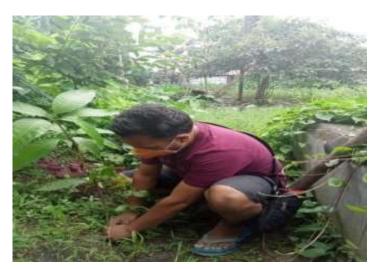

**Tree Plantation program:** 

Tree Plantation program on 2<sup>nd</sup> October 2020

Cleanliness drive and Cycle Rally on 26th January, 2021.

Celebration of 'Van Mahotsav' on virtually from 1st July-7th July, 2021

Observation of Independence Day along with Plantation Drive 15th August, 2021

Plantation Drive in association with the NGO- "AAHVAAN" on 19th September, 2021

<u>Plastic Collection Drive commemorating the "Azadi ka Amrit Mahotsav" on 23<sup>rd</sup> October 2021.</u>

#### Plastic waste Collection Drive on 27th October 2021.

Training on Vermicomposting Project on 19th May, 2022

Tree plantation drive on the occasion of World Environment Day on 5th June, 2022.