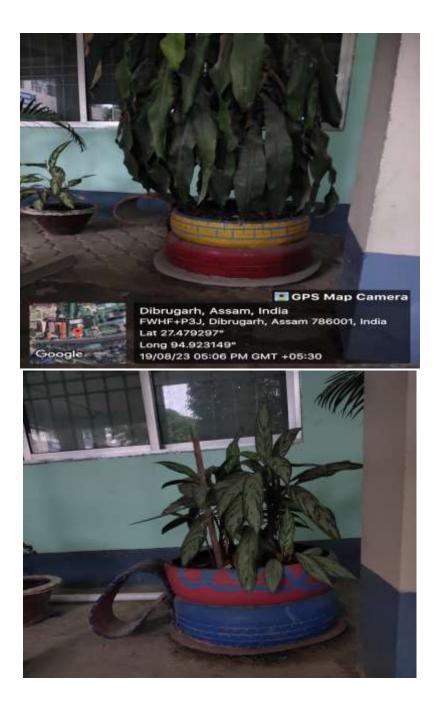

r 2021.</u>



#### Plastic waste Collection Drive on 27th October 2021.





Training on Vermicomposting Project on 19th May, 2022





Tree plantation drive on the occasion of World Environment Day on 5th June, 2022.



#### In-campus & Off-campus Cleanliness Drive on 14th October, 2022.



#### Mega Cleanliness Drive on 19th October, 2022



Plantation drive on 14th February, 2023



Tree plantation drive on the occasion of World Environment Day on 5<sup>th</sup> June, 2023.



**Other measures:** 

Promotion of Reuse of non-degradable products

Seating Arrangement made of old Tyre (Principal's Chamber waiting)



#### Seating Arrangement made of old Tyre (office)



#### Flower Vase made of plastic box (Principal's Office)



### Old Tyres used for plantation: (Different locations)





\*\*\*\*\*