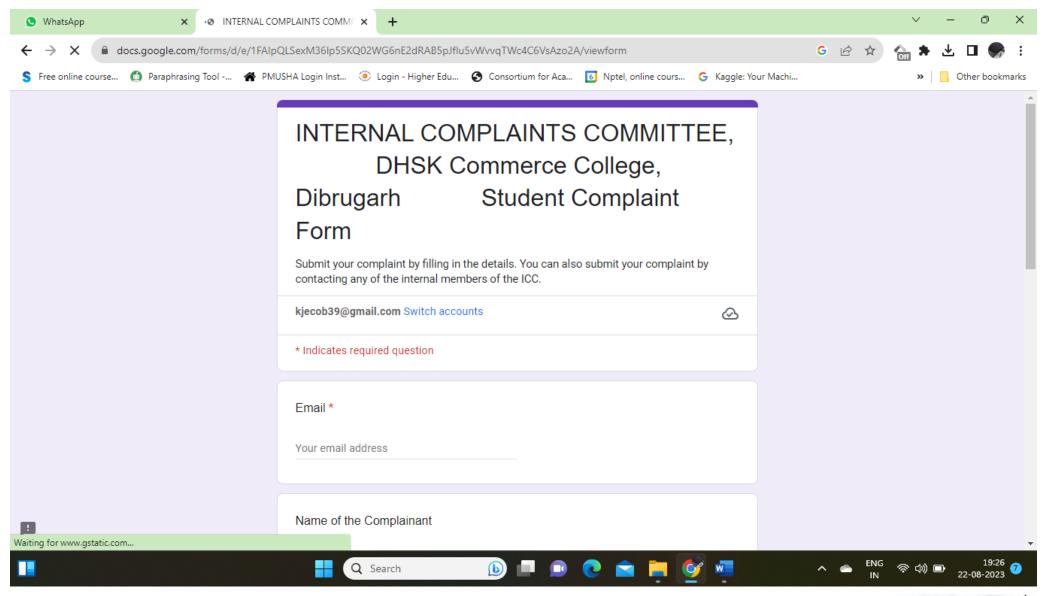

### **Internal Complaints Committee (ICC) Section in the College Website:**

http://www.dhskcommercecollege.edu.in/webportal/ICC